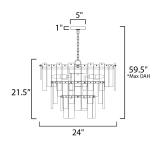

\*max overall height

# **MEASUREMENTS**

DIMENSION : 24" L x 24" W x 21.5" H

MAX OAH : 59.5" OAH CANOPY : 5" W x 1" H x 5" L

HANGING WEIGHT : 45.7 lb