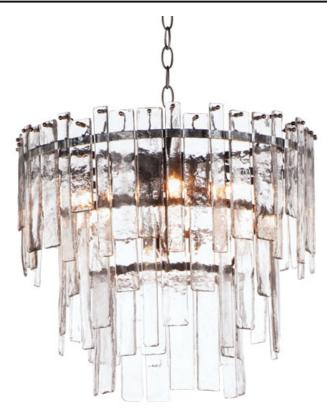

## PRODUCT DESCRIPTION

Sophisticated glass forms of uniquely organic character drapes rings of Darkened Bronze metal. The Warren series features handcrafted molten glass draped on rings in a darkened bronze finish. This handsome approach to tiered glasswork pendants delivers a warmer and moodier aesthetic and enhances a classic contemporary look.

## GLASS

Artisan AG

#### MATERIAL

Steel + Glass